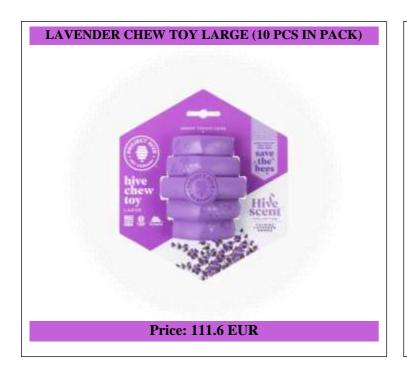

### Lavender chew toy - Large (10 unit case pack)

10x lavender large chew toy

Our lavender-scented Chew Toy is a super engaging toy for larger dogs. Made in the USA, its erratic bounce keeps dogs happily occupied during fetch. Dogs love to gnaw on the Chew Toy's unique knobby ends, promoting healthy teeth and gums. It's also perfect as a treat dispenser—any treat. We recommend our Hive Chew Stick Treats, uniquely designed to wedge snugly inside the cavity, creating an even more enriching experience for your dog.

The Toys's bright color makes it easy for you and your dog to find indoors and outdoors. All our toys float, so you can toss them into any lake, pool, or body of water for even more refreshing fun! Dogs' highly developed sense of smell plays a major role in their well-being, and providing dogs with scented toys fulfills a key enrichment need. The lavender scent can further engage your dog during play or cuddle time.

Did you know? Lavender flowers depend on a variety of wild pollinators to enhance fruit production, including wasps, flies, and bees. All aromas in the our coorful Scent Collection are inspired by plants that feed and need bees for pollination. Try them all—which one will be your dog's favorite? Interactive Tip: Insert Hive Chew Stick Treats for large dogs at either end of the Chew Toy for extended play.