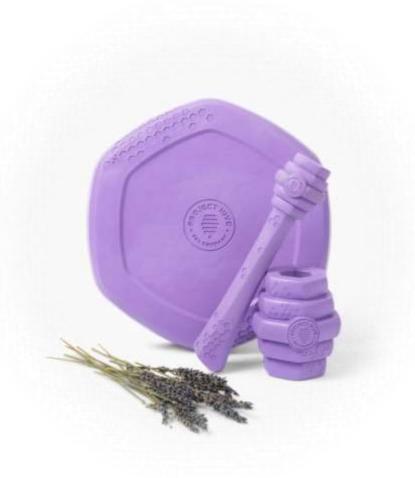

### Lavender dog disc (20 unit case pack)

20x lavender dog disc

Our lavender-scented Dog Disc will be your dog's new favorite flyer! Made in the USA, the Dog Disc's superb glide makes it perfect for dogs who love retrieving games. Its soft and flexible material is gentle on dogs' teeth and gums. The Disc's bright color makes it easy for you and your dog to find indoors and outdoors. And if your pup loves the water, the Dog Disc floats for refreshing games of fetch in the lake or pool!

Flip it over! The back of the Dog Disc is a soothing lick mat. Apply a spreadable treat (like peanut butter, cheese, or yogurt) to the textured honeycomb pattern to help relieve anxiety and calm your dog. Dogs' highly developed sense of smell plays a major role in their well-being, and providing dogs with scented toys fulfills a key enrichment need. The Lavender scent can further engage your dog during play or cuddle time.